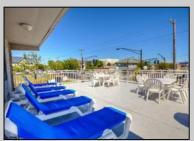

## **COMMENTS**

Centrally located efficiency unit in the heart of downtown Ocean City within walking distance to the beach, boardwalk, restaurants, and stores. This unit features a queen bed, pull out sofa, and an updated kitchenette with a refrigerator, microwave, and electric cook top. The property features a pool, sundeck, off-street parking, and an on-site laundry facility. Make this property your 2nd home or use it for a great investment.