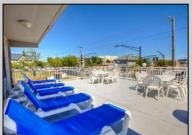

## **COMMENTS**

Centrally located efficiency unit in the heart of downtown Ocean City within walking distance to the beach, boardwalk, restaurants, and stores. This unit features a queen bed, pull out sofa, and an updated kitchenette with a refrigerator, microwave, and electric cook top. The property features a pool, sundeck, off-street parking, and an on-site laundry facility. Make this property your 2nd home or use it for a great investment.