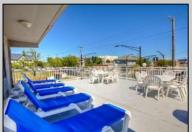

## **COMMENTS**

Centrally located efficiency unit in the heart of downtown Ocean City within walking distance to the beach, boardwalk, restaurants, and stores. This unit features a queen bed, pull out sofa, and an updated kitchenette with a refrigerator, microwave, and electric cook top. The property features a pool, sundeck, off-street parking, and an on-site laundry facility. Make this property your 2nd home or use it for a great investment.