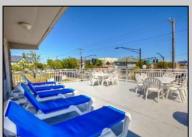

## **COMMENTS**

Centrally located efficiency unit in the heart of downtown Ocean City within walking distance to the beach, boardwalk, restaurants, and stores. This unit features a queen bed, pull out sofa, and an updated kitchenette with a refrigerator, microwave, and electric cook top. The property features a pool, sundeck, off-street parking, and an on-site laundry facility. Make this property your 2nd home or use it for a great investment.