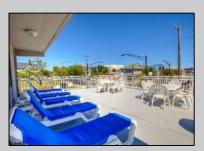

## **COMMENTS**

Centrally located efficiency unit in the heart of downtown Ocean City within walking distance to the beach, boardwalk, restaurants, and stores. This unit features a queen bed, pull out sofa, and an updated kitchenette with a refrigerator, microwave, and electric cook top. The property features a pool, sundeck, off-street parking, and an on-site laundry facility. Make this property your 2nd home or use it for a great investment.