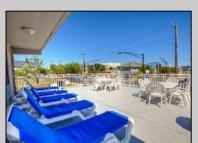

## **COMMENTS**

Centrally located efficiency unit in the heart of downtown Ocean City within walking distance to the beach, boardwalk, restaurants, and stores. This unit features a queen bed, pull out sofa, and an updated kitchenette with a refrigerator, microwave, and electric cook top. The property features a pool, sundeck, off-street parking, and an on-site laundry facility. Make this property your 2nd home or use it for a great investment.