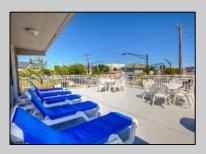

## COMMENTS

Centrally located efficiency unit in the heart of downtown Ocean City within walking distance to the beach, boardwalk, restaurants, and stores. This unit features a queen bed, pull out sofa, and an updated kitchenette with a refrigerator, microwave, and electric cook top. The property features a pool, sundeck, off-street parking, and an on-site laundry facility. Make this property your 2nd home or use it for a great investment.