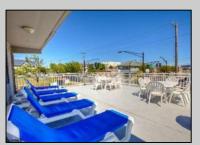

## **COMMENTS**

Centrally located efficiency unit in the heart of downtown Ocean City within walking distance to the beach, boardwalk, restaurants, and stores. This unit features a queen bed, pull out sofa, and an updated kitchenette with a refrigerator, microwave, and electric cook top. The property features a pool, sundeck, off-street parking, and an on-site laundry facility. Make this property your 2nd home or use it for a great investment.