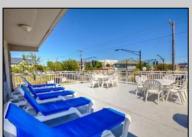

## **COMMENTS**

Centrally located efficiency unit in the heart of downtown Ocean City within walking distance to the beach, boardwalk, restaurants, and stores. This unit features a queen bed, pull out sofa, and an updated kitchenette with a refrigerator, microwave, and electric cook top. The property features a pool, sundeck, off-street parking, and an on-site laundry facility. Make this property your 2nd home or use it for a great investment.