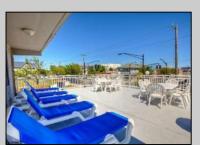

## **COMMENTS**

Centrally located efficiency unit in the heart of downtown Ocean City within walking distance to the beach, boardwalk, restaurants, and stores. This unit features a queen bed, pull out sofa, and an updated kitchenette with a refrigerator, microwave, and electric cook top. The property features a pool, sundeck, off-street parking, and an on-site laundry facility. Make this property your 2nd home or use it for a great investment.