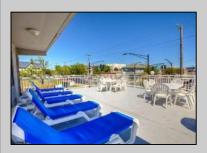

## COMMENTS

Centrally located efficiency unit in the heart of downtown Ocean City within walking distance to the beach, boardwalk, restaurants, and stores. This unit features a queen bed, pull out sofa, and an updated kitchenette with a refrigerator, microwave, and electric cook top. The property features a pool, sundeck, off-street parking, and an on-site laundry facility. Make this property your 2nd home or use it for a great investment.