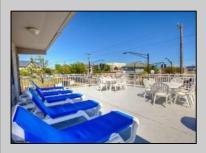

## COMMENTS

Centrally located efficiency unit in the heart of downtown Ocean City within walking distance to the beach, boardwalk, restaurants, and stores. This unit features a queen bed, pull out sofa, and an updated kitchenette with a refrigerator, microwave, and electric cook top. The property features a pool, sundeck, off-street parking, and an on-site laundry facility. Make this property your 2nd home or use it for a great investment.