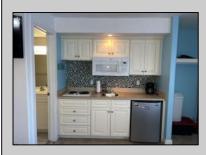

## COMMENTS

Centrally located efficiency unit in the heart of downtown Ocean City within walking distance to the beach, boardwalk, restaurants, and stores. This unit features a queen bed, pull out sofa, and an updated kitchenette with a refrigerator, microwave, and electric cook top. The property features a pool, sundeck, off-street parking, and an on-site laundry facility. Make this property your 2nd home or use it for a great investment.