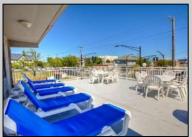

## **COMMENTS**

Centrally located efficiency unit in the heart of downtown Ocean City within walking distance to the beach, boardwalk, restaurants, and stores. This unit features a queen bed, pull out sofa, and an updated kitchenette with a refrigerator, microwave, and electric cook top. The property features a pool, sundeck, off-street parking, and an on-site laundry facility. Make this property your 2nd home or use it for a great investment.