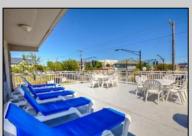

## **COMMENTS**

Centrally located efficiency unit in the heart of downtown Ocean City within walking distance to the beach, boardwalk, restaurants, and stores. This unit features a queen bed, pull out sofa, and an updated kitchenette with a refrigerator, microwave, and electric cook top. The property features a pool, sundeck, off-street parking, and an on-site laundry facility. Make this property your 2nd home or use it for a great investment.