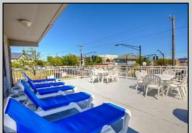

## **COMMENTS**

Centrally located efficiency unit in the heart of downtown Ocean City within walking distance to the beach, boardwalk, restaurants, and stores. This unit features a queen bed, pull out sofa, and an updated kitchenette with a refrigerator, microwave, and electric cook top. The property features a pool, sundeck, off-street parking, and an on-site laundry facility. Make this property your 2nd home or use it for a great investment.