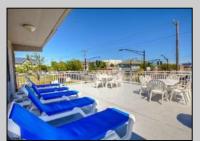

## **COMMENTS**

Centrally located efficiency unit in the heart of downtown Ocean City within walking distance to the beach, boardwalk, restaurants, and stores. This unit features a queen bed, pull out sofa, and an updated kitchenette with a refrigerator, microwave, and electric cook top. The property features a pool, sundeck, off-street parking, and an on-site laundry facility. Make this property your 2nd home or use it for a great investment.