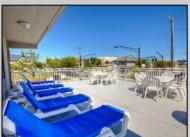

## **COMMENTS**

Centrally located efficiency unit in the heart of downtown Ocean City within walking distance to the beach, boardwalk, restaurants, and stores. This unit features a queen bed, pull out sofa, and an updated kitchenette with a refrigerator, microwave, and electric cook top. The property features a pool, sundeck, off-street parking, and an on-site laundry facility. Make this property your 2nd home or use it for a great investment.