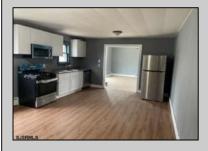

## **COMMENTS**

LARGE COMPLETELY REMODELED 4 BEDROOM HOME WITH LIVING ROOM, DINING ROOM, EAT-IN-KITCHEN, FAMILY ROOM, MASTERBEDROOM, BASEMENT, FENCED YARD AND MORE! AVAILABLE IMMEDIATELY!

**PROPERTY DETAILS** Exterior OutsideFeatures ParkingGarage Vinyl Fenced Yard None

Patio

Full

OtherRooms Dining Room Eat In Kitchen Laundry/Utility Room Recreation/Family

Heating HotWater AppliancesIncluded Basement Dishwasher 6 Ft. or More Head Gas-Natural Gas Gas Stove Room Hot Water

Microwave Refrigerator Self Cleaning Oven

Water Sewer Public Sewer Public