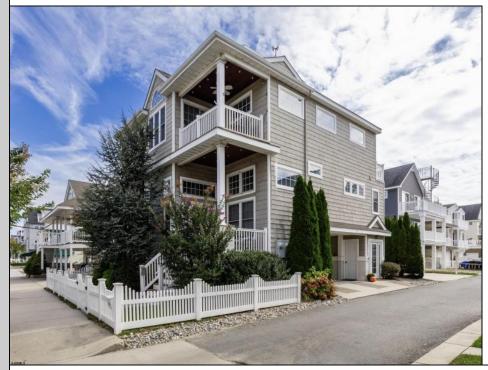

## COMMENTS

OPEN HOUSE SAT Sept 28th from 11-1 WOW! This fantastic 2nd floor unit has it all. Located only 1 1/2 blocks to beautiful Northend beaches AND the Ocean City boardwalk - Built in 2007, this unique 3/2 Northend 2nd floor unit is in pristine condition and offers OCEAN VIEWS from its rooftop deck. The entire unit (ceilings, walls, doors and trim) is professionally painted in a neutral tone and is being sold mostly furnished minus a few exceptions. The exterior is clad in Cedar look vinyl siding. The 3 decks include a covered front deck off dining area, wide rear deck with awning has access from two back bedrooms each with separate sliding doors plus a large rooftop deck (by deed the rooftop deck is soley owned by the 2nd floor). A private interior foyer and stairway lead to both units and a side door on driveway side covered, to attached garages. Outdoor space has landscaped walkways to private showers for each unit and a BBQ grilling area with new 2nd floor unit grill. Enter a HUGE living room with cathedral ceilings, new ceiling fan, hardwood flooring and an abundance of natural light. Vaulted ceiling, sunny dining area has brand new rattan light fixture and opens to a remodeled kitchen complete with granite counters, subway tile backsplash, white COASTAL look cabinetry, S/S DW, GE Cafe\' range, microwave and recessed lighting. French door refrigerator. Interior washer/dryer included. Master bedroom has vaulted ceiling, new fan and slider to rear deck. Fully remodeled master bathroom with double sinks, custom 5\' tiled shower w/ glass door, wood-look planked flooring. From stairway area directly across from the 2nd floor entry door there is a Shaker style door which leads outside to a newer built composite type of staircase up to the spacious rooftop deck. Although a rental, this 3/2 could be a great investment property. TURNKEY!!!!