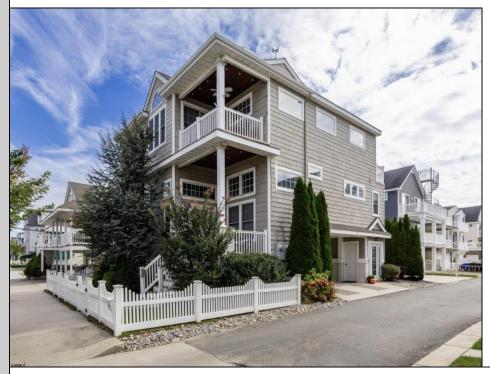

## COMMENTS

OPEN HOUSE SAT Sept 28th from 11-1 WOW! This fantastic 2nd floor unit has it all. Located only 1 1/2 blocks to beautiful Northend beaches AND the Ocean City boardwalk - Built in 2007, this unique 3/2 Northend 2nd floor unit is in pristine condition and offers OCEAN VIEWS from its rooftop deck. The entire unit (ceilings, walls, doors and trim) is professionally painted in a neutral tone and is being sold mostly furnished minus a few exceptions. The exterior is clad in Cedar look vinyl siding. The 3 decks include a covered front deck off dining area, wide rear deck with awning has access from two back bedrooms each with separate sliding doors plus a large rooftop deck (by deed the rooftop deck is soley owned by the 2nd floor). A private interior foyer and stairway lead to both units and a side door on driveway side covered, to attached garages. Outdoor space has landscaped walkways to private showers for each unit and a BBQ grilling area with new 2nd floor unit grill. Enter a HUGE living room with cathedral ceilings, new ceiling fan, hardwood flooring and an abundance of natural light. Vaulted ceiling, sunny dining area has brand new rattan light fixture and opens to a remodeled kitchen complete with granite counters, subway tile backsplash, white COASTAL look cabinetry, S/S DW, GE Cafe\' range, microwave and recessed lighting. French door refrigerator. Interior washer/dryer included. Master bedroom has vaulted ceiling, new fan and slider to rear deck. Fully remodeled master bathroom with double sinks, custom 5\' tiled shower w/ glass door, wood-look planked flooring. From stairway area directly across from the 2nd floor entry door there is a Shaker style door which leads outside to a newer built composite type of staircase up to the spacious rooftop deck. Although a rental, this 3/2 could be a great investment property. TURNKEY!!!!