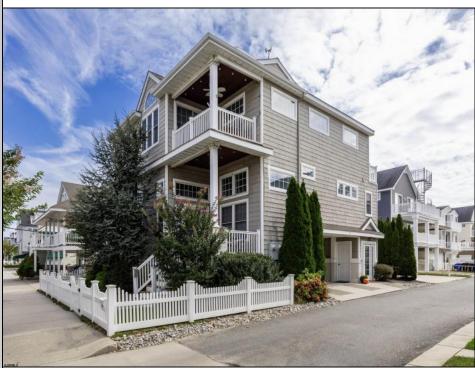

**111 Atlantic Ave** 

Ocean City, NJ 08226

Ocean 17 1670 Boardwalk Ocean City, NJ 08226 609-391-0500 oc17@BergerRealty.com

Asking \$999,999.00

## COMMENTS

OPEN HOUSE SAT Sept 28th from 11-1 WOW! This fantastic 2nd floor unit has it all. Located only 1 1/2 blocks to beautiful Northend beaches AND the Ocean City boardwalk - Built in 2007, this unique 3/2 Northend 2nd floor unit is in pristine condition and offers OCEAN VIEWS from its rooftop deck. The entire unit (ceilings, walls, doors and trim) is professionally painted in a neutral tone and is being sold mostly furnished minus a few exceptions. The exterior is clad in Cedar look vinyl siding. The 3 decks include a covered front deck off dining area, wide rear deck with awning has access from two back bedrooms each with separate sliding doors plus a large rooftop deck (by deed the rooftop deck is soley owned by the 2nd floor). A private interior foyer and stairway lead to both units and a side door on driveway side covered, to attached garages. Outdoor space has landscaped walkways to private showers for each unit and a BBQ grilling area with new 2nd floor unit grill. Enter a HUGE living room with cathedral ceilings, new ceiling fan, hardwood flooring and an abundance of natural light. Vaulted ceiling, sunny dining area has brand new rattan light fixture and opens to a remodeled kitchen complete with granite counters, subway tile backsplash, white COASTAL look cabinetry, S/S DW, GE Cafe\' range, microwave and recessed lighting. French door refrigerator. Interior washer/dryer included. Master bedroom has vaulted ceiling, new fan and slider to rear deck. Fully remodeled master bathroom with double sinks, custom 5\' tiled shower w/ glass door, wood-look planked flooring. From stairway area directly across from the 2nd floor entry door there is a Shaker style door which leads outside to a newer built composite type of staircase up to the spacious rooftop deck. Although a rental, this 3/2 could be a great investment property. TURNKEY!!!!