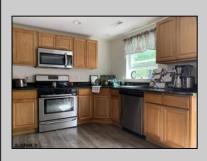

## COMMENTS

Sprawling updated ranch centrally located in Northfield! Bright living room and dining area with updated and current LTV flooring. Stunning newer kitchen with granite countertops, stainless steel appliances, and updated cabinets which offer plenty of storage! The master bedroom is spacious and includes a new master bathroom. 3 other bedrooms are separated on the other side of the house and nice and bright! Updated hall bath & powder room! Huge fenced yard with a fenced off patio area and large deck! storage shed too Walk to Northfield Elementary and Middle school close to Tilton Market & Jersey Cow