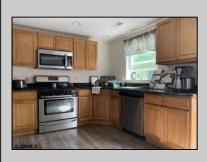

## COMMENTS

Sprawling updated ranch centrally located in Northfield! Bright living room and dining area with updated and current LTV flooring. Stunning newer kitchen with granite countertops, stainless steel appliances, and updated cabinets which offer plenty of storage! The master bedroom is spacious and includes a new master bathroom. 3 other bedrooms are separated on the other side of the house and nice and bright! Updated hall bath & powder room! Huge fenced yard with a fenced off patio area and large deck! storage shed too Walk to Northfield Elementary and Middle school close to Tilton Market & Jersey Cow