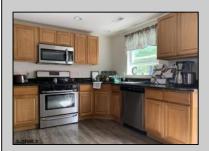

## **COMMENTS**

Sprawling updated ranch centrally located in Northfield! Bright living room and dining area with updated and current LTV flooring. Stunning newer kitchen with granite countertops, stainless steel appliances, and updated cabinets which offer plenty of storage! The master bedroom is spacious and includes a new master bathroom. 3 other bedrooms are separated on the other side of the house and nice and bright! Updated hall bath & powder room! Huge fenced yard with a fenced off patio area and large deck! storage shed too Walk to Northfield Elementary and Middle school close to Tilton Market & Jersey Cow