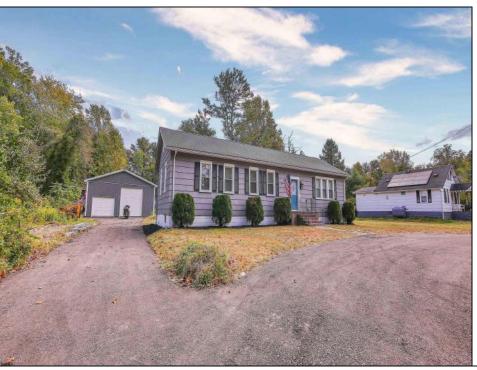

## **COMMENTS**

210 Hamburg Avenue has been completely renovated, interior and exterior, top to bottom and is awaiting its new owner to enjoy and love as its current owners have! Situated on over one sprawling acre in beautiful Egg Harbor City, this three bedroom, two and one half bath home has a HUGE detached garage, of which is where the half bath is located as well as offers ample space for the contractor or handy home renovation enthusiast! The detached garage is also great for anyone who owns multiple vehicles, boats, wave runners, quads, or your choice of toys, or even a business requiring multiple or large vehicles. Its large lawn is perfect for a pool, outdoor activities or just relaxing and watching the birds! The adorable back deck, perfect for BBQs and more, as well as stunning hardwood floors throughout, bright size-able kitchen, accompanied with a gas line planted right behind the electric stove should gas cooking be your fancy, large dining room, three large bedrooms, two STUNNING new bathrooms, and large laundry room to name a few features of what this lovely rancher has to offer. Don\'t delay, call today for your own private tour!

**PROPERTY DETAILS** 

Exterior OutsideFeatures ParkingGarage
Vinyl Deck Auto Door Opener
Paved Road Detached Garage
Two Car

OtherRooms
Dining Room
Eat In Kitchen
Laundry/Utility Room
Primary BR on 1st floor
Storage Attic