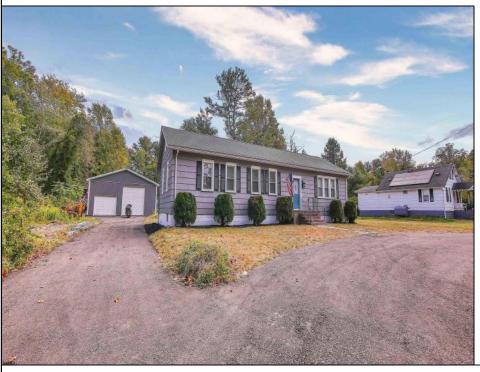

## COMMENTS

210 Hamburg Avenue has been completely renovated, interior and exterior, top to bottom and is awaiting its new owner to enjoy and love as its current owners have! Situated on over one sprawling acre in beautiful Egg Harbor City, this three bedroom, two and one half bath home has a HUGE detached garage, of which is where the half bath is located as well as offers ample space for the contractor or handy home renovation enthusiast! The detached garage is also great for anyone who owns multiple vehicles, boats, wave runners, quads, or your choice of toys, or even a business requiring multiple or large vehicles. Its large lawn is perfect for a pool, outdoor activities or just relaxing and watching the birds! The adorable back deck, perfect for BBQs and more, as well as stunning hardwood floors throughout, bright size-able kitchen, accompanied with a gas line planted right behind the electric stove should gas cooking be your fancy, large dining room, three large bedrooms, two STUNNING new bathrooms, and large laundry room to name a few features of what this lovely rancher has to offer. Don\'t delay, call today for your own private tour!

PROPERTY DETAILS

Exterior Vinyl

**OutsideFeatures** Deck Paved Road

ParkingGarage Auto Door Opener **Detached Garage** Two Car

OtherRooms **Dining Room** Eat In Kitchen Laundry/Utility Room Primary BR on 1st floor Storage Attic