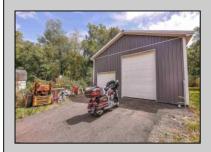

## **COMMENTS**

210 Hamburg Avenue has been completely renovated, interior and exterior, top to bottom and is awaiting its new owner to enjoy and love as its current owners have! Situated on over one sprawling acre in beautiful Egg Harbor City, this three bedroom, two and one half bath home has a HUGE detached garage, of which is where the half bath is located as well as offers ample space for the contractor or handy home renovation enthusiast! The detached garage is also great for anyone who owns multiple vehicles, boats, wave runners, quads, or your choice of toys, or even a business requiring multiple or large vehicles. Its large lawn is perfect for a pool, outdoor activities or just relaxing and watching the birds! The adorable back deck, perfect for BBQs and more, as well as stunning hardwood floors throughout, bright size-able kitchen, accompanied with a gas line planted right behind the electric stove should gas cooking be your fancy, large dining room, three large bedrooms, two STUNNING new bathrooms, and large laundry room to name a few features of what this lovely rancher has to offer. Don\'t delay, call today for your own private tour!

## PROPERTY DETAILS

Exterior OutsideFeatures ParkingGarage
Vinyl Deck Two Car
Paved Road Detached Garage

Two Car Dining Room
Detached Garage Eat In Kitchen
Auto Door Opener Laundry/Utility Room
Storage Attic
Primary BR on 1st floor