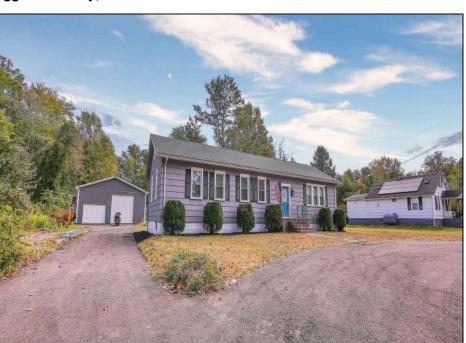

## **COMMENTS**

210 Hamburg Avenue has been completely renovated, interior and exterior, top to bottom and is awaiting its new owner to enjoy and love as its current owners have! Situated on over one sprawling acre in beautiful Egg Harbor City, this three bedroom, two and one half bath home has a HUGE detached garage, of which is where the half bath is located as well as offers ample space for the contractor or handy home renovation enthusiast! The detached garage is also great for anyone who owns multiple vehicles, boats, wave runners, quads, or your choice of toys, or even a business requiring multiple or large vehicles. Its large lawn is perfect for a pool, outdoor activities or just relaxing and watching the birds! The adorable back deck, perfect for BBQs and more, as well as stunning hardwood floors throughout, bright size-able kitchen, accompanied with a gas line planted right behind the electric stove should gas cooking be your fancy, large dining room, three large bedrooms, two STUNNING new bathrooms, and large laundry room to name a few features of what this lovely rancher has to offer. Don\'t delay, call today for your own private tour!