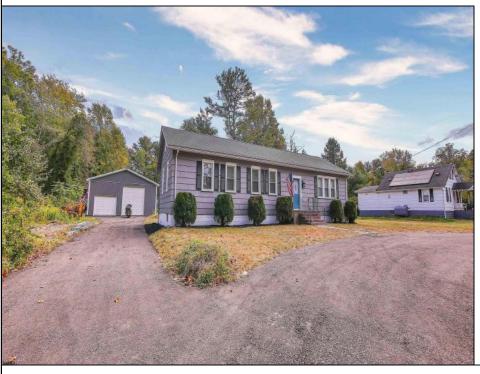

## COMMENTS

210 Hamburg Avenue has been completely renovated, interior and exterior, top to bottom and is awaiting its new owner to enjoy and love as its current owners have! Situated on over one sprawling acre in beautiful Egg Harbor City, this three bedroom, two and one half bath home has a HUGE detached garage, of which is where the half bath is located as well as offers ample space for the contractor or handy home renovation enthusiast! The detached garage is also great for anyone who owns multiple vehicles, boats, wave runners, quads, or your choice of toys, or even a business requiring multiple or large vehicles. Its large lawn is perfect for a pool, outdoor activities or just relaxing and watching the birds! The adorable back deck, perfect for BBQs and more, as well as stunning hardwood floors throughout, bright size-able kitchen, accompanied with a gas line planted right behind the electric stove should gas cooking be your fancy, large dining room, three large bedrooms, two STUNNING new bathrooms, and large laundry room to name a few features of what this lovely rancher has to offer. Don\'t delay, call today for your own private tour!