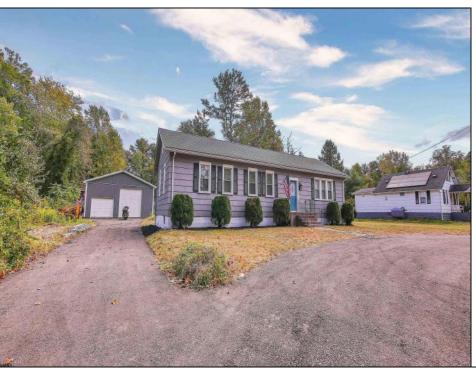

## COMMENTS

210 Hamburg Avenue has been completely renovated, interior and exterior, top to bottom and is awaiting its new owner to enjoy and love as its current owners have! Situated on over one sprawling acre in beautiful Egg Harbor City, this three bedroom, two and one half bath home has a HUGE detached garage, of which is where the half bath is located as well as offers ample space for the contractor or handy home renovation enthusiast! The detached garage is also great for anyone who owns multiple vehicles, boats, wave runners, quads, or your choice of toys, or even a business requiring multiple or large vehicles. Its large lawn is perfect for a pool, outdoor activities or just relaxing and watching the birds! The adorable back deck, perfect for BBQs and more, as well as stunning hardwood floors throughout, bright size-able kitchen, accompanied with a gas line planted right behind the electric stove should gas cooking be your fancy, large dining room, three large bedrooms, two STUNNING new bathrooms, and large laundry room to name a few features of what this lovely rancher has to offer. Don\'t delay, call today for your own private tour!