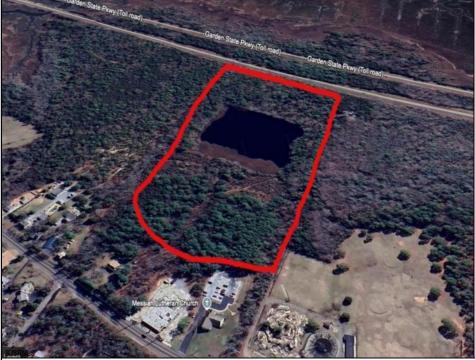

## COMMENTS

Potential Development Opportunity! Two adjacent Lots Available in Dennis Twp. 2304 and 2316 N. Route 9, approximately 21 acres with a pond on the property. Within a few miles to Avalon, Sea Isle and Stone Harbor. All approvals, inspections and applications needed are the responsibility of the buyer.