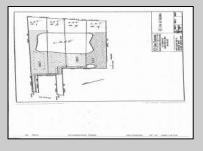

## COMMENTS

Potential Development Opportunity! Two adjacent Lots Available in Dennis Twp. 2304 and 2316 N. Route 9, approximately 21 acres with a pond on the property. Within a few miles to Avalon, Sea Isle and Stone Harbor. All approvals, inspections and applications needed are the responsibility of the buyer.