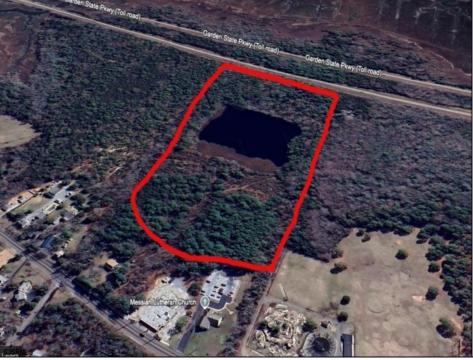

## COMMENTS

Potential Development Opportunity! Two adjacent Lots Available in Dennis Twp. 2304 and 2316 N. Route 9, approximately 21 acres with a pond on the property. Within a few miles to Avalon, Sea Isle and Stone Harbor. All approvals, inspections and applications needed are the responsibility of the buyer.