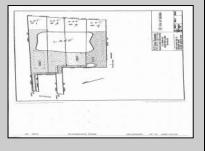

## COMMENTS

Potential Development Opportunity! Two adjacent Lots Available in Dennis Twp. 2304 and 2316 N. Route 9, approximately 21 acres with a pond on the property. Within a few miles to Avalon, Sea Isle and Stone Harbor. All approvals, inspections and applications needed are the responsibility of the buyer.