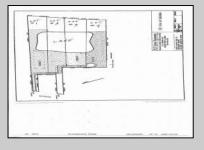

## COMMENTS

Potential Development Opportunity! Two adjacent Lots Available in Dennis Twp. 2304 and 2316 N. Route 9, approximately 21 acres with a pond on the property. Within a few miles to Avalon, Sea Isle and Stone Harbor. All approvals, inspections and applications needed are the responsibility of the buyer.