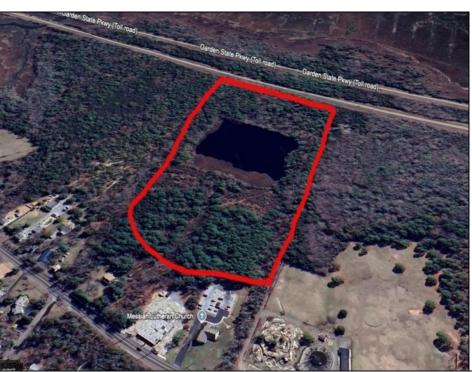

## COMMENTS

Potential Development Opportunity! Two adjacent Lots Available in Dennis Twp. 2304 and 2316 N. Route 9, approximately 21 acres with a pond on the property. Within a few miles to Avalon, Sea Isle and Stone Harbor. All approvals, inspections and applications needed are the responsibility of the buyer.