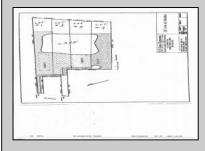

## COMMENTS

Potential Development Opportunity! Two adjacent Lots Available in Dennis Twp. 2304 and 2316 N. Route 9, approximately 21 acres with a pond on the property. Within a few miles to Avalon, Sea Isle and Stone Harbor. All approvals, inspections and applications needed are the responsibility of the buyer.