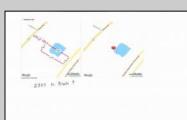

## COMMENTS

Potential Development Opportunity! Two adjacent Lots Available in Dennis Twp. 2304 and 2316 N. Route 9, approximately 21 acres with a pond on the property. Within a few miles to Avalon, Sea Isle and Stone Harbor. All approvals, inspections and applications needed are the responsibility of the buyer.