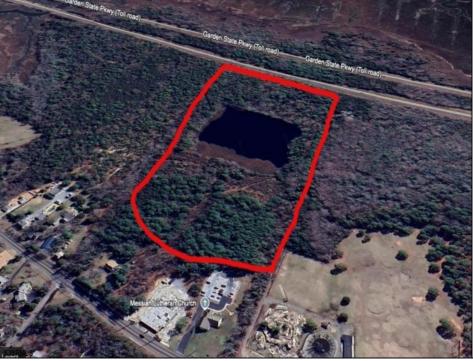

## COMMENTS

Potential Development Opportunity! Two adjacent Lots Available in Dennis Twp. 2304 and 2316 N. Route 9, approximately 21 acres with a pond on the property. Within a few miles to Avalon, Sea Isle and Stone Harbor. All approvals, inspections and applications needed are the responsibility of the buyer.