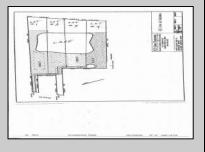

## COMMENTS

Potential Development Opportunity! Two adjacent Lots Available in Dennis Twp. 2304 and 2316 N. Route 9, approximately 21 acres with a pond on the property. Within a few miles to Avalon, Sea Isle and Stone Harbor. All approvals, inspections and applications needed are the responsibility of the buyer.