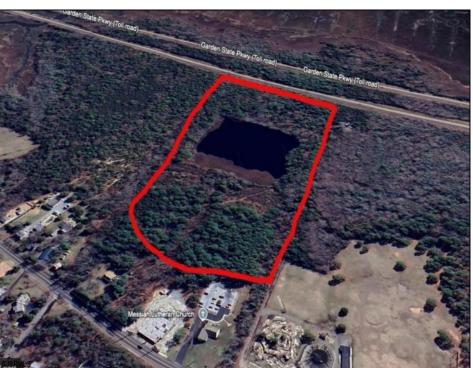

## COMMENTS

Potential Development Opportunity! Two adjacent Lots Available in Dennis Twp. 2304 and 2316 N. Route 9, approximately 21 acres with a pond on the property. Within a few miles to Avalon, Sea Isle and Stone Harbor. All approvals, inspections and applications needed are the responsibility of the buyer.