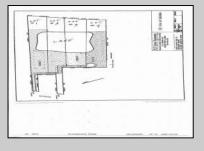

## COMMENTS

Potential Development Opportunity! Two adjacent Lots Available in Dennis Twp. 2304 and 2316 N. Route 9, approximately 21 acres with a pond on the property. Within a few miles to Avalon, Sea Isle and Stone Harbor. All approvals, inspections and applications needed are the responsibility of the buyer.