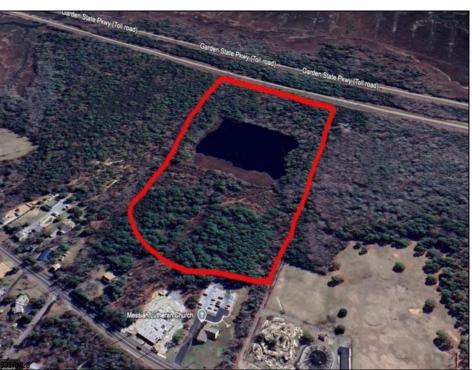

## COMMENTS

Potential Development Opportunity! Two adjacent Lots Available in Dennis Twp. 2304 and 2316 N. Route 9, approximately 21 acres with a pond on the property. Within a few miles to Avalon, Sea Isle and Stone Harbor. All approvals, inspections and applications needed are the responsibility of the buyer.