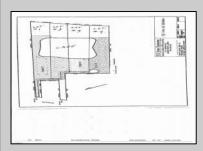

## COMMENTS

Potential Development Opportunity! Two adjacent Lots Available in Dennis Twp. 2304 and 2316 N. Route 9, approximately 21 acres with a pond on the property. Within a few miles to Avalon, Sea Isle and Stone Harbor. All approvals, inspections and applications needed are the responsibility of the buyer.