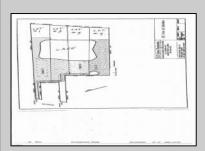

## COMMENTS

Potential Development Opportunity! Two adjacent Lots Available in Dennis Twp. 2304 and 2316 N. Route 9, approximately 21 acres with a pond on the property. Within a few miles to Avalon, Sea Isle and Stone Harbor. All approvals, inspections and applications needed are the responsibility of the buyer.