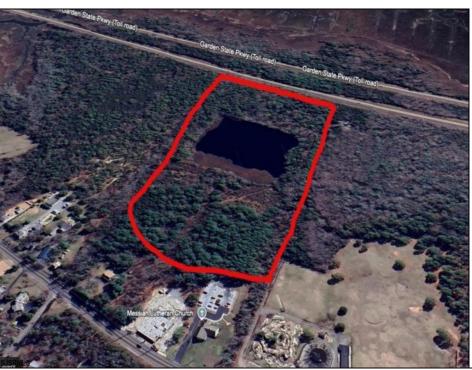

## COMMENTS

Potential Development Opportunity! Two adjacent Lots Available in Dennis Twp. 2304 and 2316 N. Route 9, approximately 21 acres with a pond on the property. Within a few miles to Avalon, Sea Isle and Stone Harbor. All approvals, inspections and applications needed are the responsibility of the buyer.