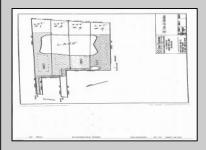

## COMMENTS

Potential Development Opportunity! Two adjacent Lots Available in Dennis Twp. 2304 and 2316 N. Route 9, approximately 21 acres with a pond on the property. Within a few miles to Avalon, Sea Isle and Stone Harbor. All approvals, inspections and applications needed are the responsibility of the buyer.