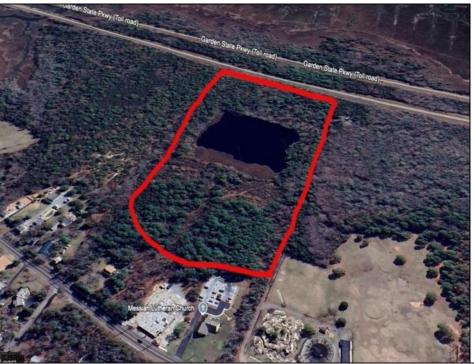

## COMMENTS

Potential Development Opportunity! Two adjacent Lots Available in Dennis Twp. 2304 and 2316 N. Route 9, approximately 21 acres with a pond on the property. Within a few miles to Avalon, Sea Isle and Stone Harbor. All approvals, inspections and applications needed are the responsibility of the buyer.