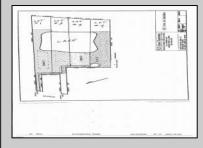

## COMMENTS

Potential Development Opportunity! Two adjacent Lots Available in Dennis Twp. 2304 and 2316 N. Route 9, approximately 21 acres with a pond on the property. Within a few miles to Avalon, Sea Isle and Stone Harbor. All approvals, inspections and applications needed are the responsibility of the buyer.