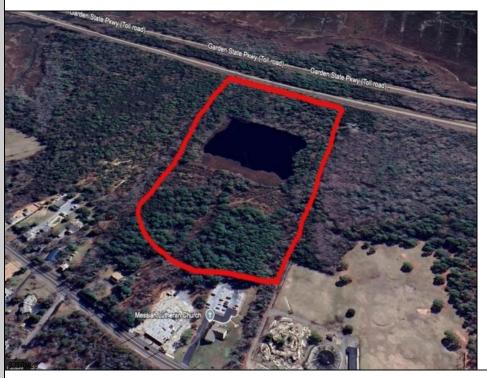

## COMMENTS

Potential Development Opportunity! Two adjacent Lots Available in Dennis Twp. 2304 and 2316 N. Route 9, approximately 21 acres with a pond on the property. Within a few miles to Avalon, Sea Isle and Stone Harbor. All approvals, inspections and applications needed are the responsibility of the buyer.