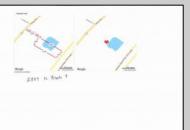

## 2304 Route 9 Cape May Court House, NJ 08210

## COMMENTS

Potential Development Opportunity! Two adjacent Lots Available in Dennis Twp. 2304 and 2316 N. Route 9, approximately 21 acres with a pond on the property. Within a few miles to Avalon, Sea Isle and Stone Harbor. All approvals, inspections and applications needed are the responsibility of the buyer.