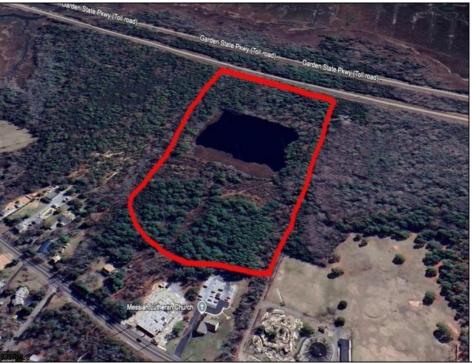

## COMMENTS

Potential Development Opportunity! Two adjacent Lots Available in Dennis Twp. 2304 and 2316 N. Route 9, approximately 21 acres with a pond on the property. Within a few miles to Avalon, Sea Isle and Stone Harbor. All approvals, inspections and applications needed are the responsibility of the buyer.