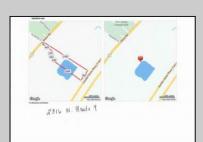

## COMMENTS

Potential Development Opportunity! Two adjacent Lots Available in Dennis Twp. 2304 and 2316 N. Route 9, approximately 21 acres with a pond on the property. Within a few miles to Avalon, Sea Isle and Stone Harbor. All approvals, inspections and applications needed are the responsibility of the buyer.