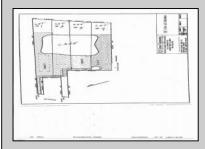

## COMMENTS

Potential Development Opportunity! Two adjacent Lots Available in Dennis Twp. 2304 and 2316 N. Route 9, approximately 21 acres with a pond on the property. Within a few miles to Avalon, Sea Isle and Stone Harbor. All approvals, inspections and applications needed are the responsibility of the buyer.