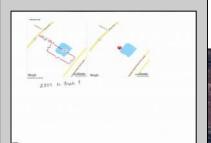

## COMMENTS

Potential Development Opportunity! Two adjacent Lots Available in Dennis Twp. 2304 and 2316 N. Route 9, approximately 21 acres with a pond on the property. Within a few miles to Avalon, Sea Isle and Stone Harbor. All approvals, inspections and applications needed are the responsibility of the buyer.