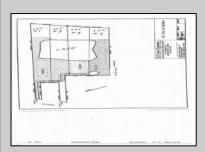

## COMMENTS

Potential Development Opportunity! Two adjacent Lots Available in Dennis Twp. 2304 and 2316 N. Route 9, approximately 21 acres with a pond on the property. Within a few miles to Avalon, Sea Isle and Stone Harbor. All approvals, inspections and applications needed are the responsibility of the buyer.