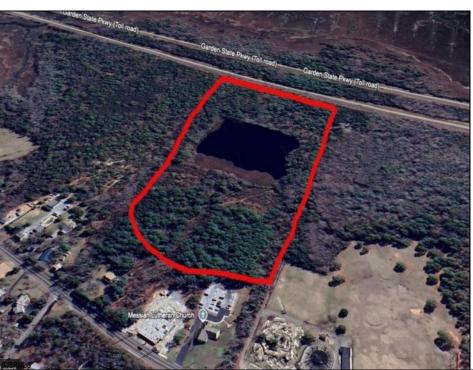

## COMMENTS

Potential Development Opportunity! Two adjacent Lots Available in Dennis Twp. 2304 and 2316 N. Route 9, approximately 21 acres with a pond on the property. Within a few miles to Avalon, Sea Isle and Stone Harbor. All approvals, inspections and applications needed are the responsibility of the buyer.