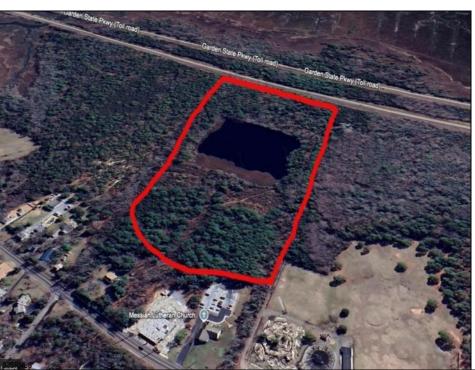

## COMMENTS

Potential Development Opportunity! Two adjacent Lots Available in Dennis Twp. 2304 and 2316 N. Route 9, approximately 21 acres with a pond on the property. Within a few miles to Avalon, Sea Isle and Stone Harbor. All approvals, inspections and applications needed are the responsibility of the buyer.