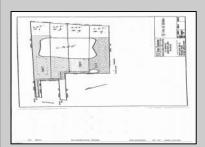

## COMMENTS

Potential Development Opportunity! Two adjacent Lots Available in Dennis Twp. 2304 and 2316 N. Route 9, approximately 21 acres with a pond on the property. Within a few miles to Avalon, Sea Isle and Stone Harbor. All approvals, inspections and applications needed are the responsibility of the buyer.