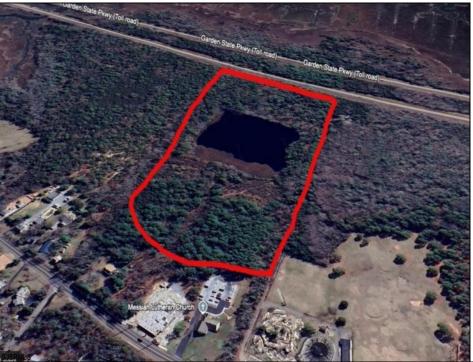

## COMMENTS

Potential Development Opportunity! Two adjacent Lots Available in Dennis Twp. 2304 and 2316 N. Route 9, approximately 21 acres with a pond on the property. Within a few miles to Avalon, Sea Isle and Stone Harbor. All approvals, inspections and applications needed are the responsibility of the buyer.