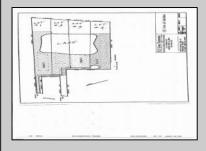

## COMMENTS

Potential Development Opportunity! Two adjacent Lots Available in Dennis Twp. 2304 and 2316 N. Route 9, approximately 21 acres with a pond on the property. Within a few miles to Avalon, Sea Isle and Stone Harbor. All approvals, inspections and applications needed are the responsibility of the buyer.