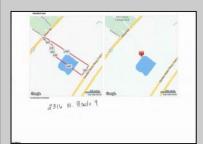

## COMMENTS

Potential Development Opportunity! Two adjacent Lots Available in Dennis Twp. 2304 and 2316 N. Route 9, approximately 21 acres with a pond on the property. Within a few miles to Avalon, Sea Isle and Stone Harbor. All approvals, inspections and applications needed are the responsibility of the buyer.