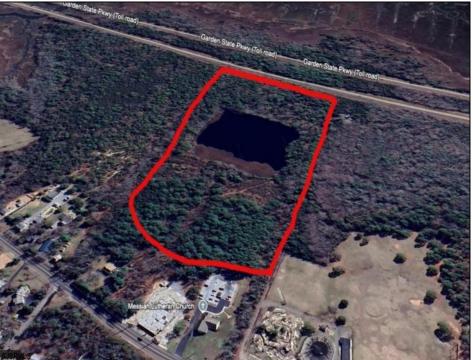

## COMMENTS

Potential Development Opportunity! Two adjacent Lots Available in Dennis Twp. 2304 and 2316 N. Route 9, approximately 21 acres with a pond on the property. Within a few miles to Avalon, Sea Isle and Stone Harbor. All approvals, inspections and applications needed are the responsibility of the buyer.