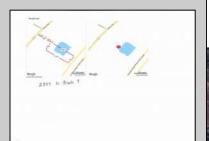

## COMMENTS

Potential Development Opportunity! Two adjacent Lots Available in Dennis Twp. 2304 and 2316 N. Route 9, approximately 21 acres with a pond on the property. Within a few miles to Avalon, Sea Isle and Stone Harbor. All approvals, inspections and applications needed are the responsibility of the buyer.