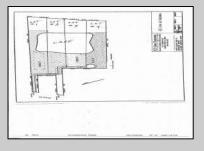

## COMMENTS

Potential Development Opportunity! Two adjacent Lots Available in Dennis Twp. 2304 and 2316 N. Route 9, approximately 21 acres with a pond on the property. Within a few miles to Avalon, Sea Isle and Stone Harbor. All approvals, inspections and applications needed are the responsibility of the buyer.