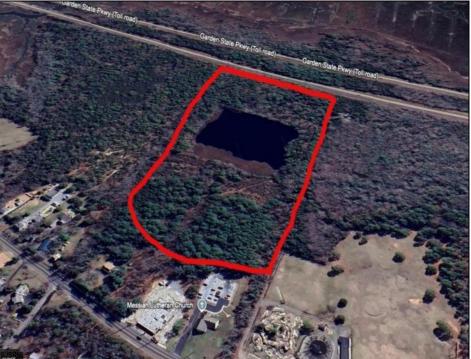

## COMMENTS

Potential Development Opportunity! Two adjacent Lots Available in Dennis Twp. 2304 and 2316 N. Route 9, approximately 21 acres with a pond on the property. Within a few miles to Avalon, Sea Isle and Stone Harbor. All approvals, inspections and applications needed are the responsibility of the buyer.