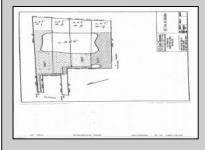

## COMMENTS

Potential Development Opportunity! Two adjacent Lots Available in Dennis Twp. 2304 and 2316 N. Route 9, approximately 21 acres with a pond on the property. Within a few miles to Avalon, Sea Isle and Stone Harbor. All approvals, inspections and applications needed are the responsibility of the buyer.