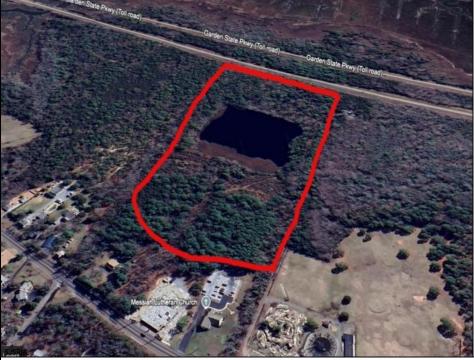

## COMMENTS

Potential Development Opportunity! Two adjacent Lots Available in Dennis Twp. 2304 and 2316 N. Route 9, approximately 21 acres with a pond on the property. Within a few miles to Avalon, Sea Isle and Stone Harbor. All approvals, inspections and applications needed are the responsibility of the buyer.