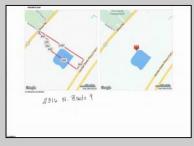

## COMMENTS

Potential Development Opportunity! Two adjacent Lots Available in Dennis Twp. 2304 and 2316 N. Route 9, approximately 21 acres with a pond on the property. Within a few miles to Avalon, Sea Isle and Stone Harbor. All approvals, inspections and applications needed are the responsibility of the buyer.