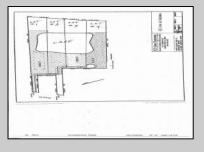

## COMMENTS

Potential Development Opportunity! Two adjacent Lots Available in Dennis Twp. 2304 and 2316 N. Route 9, approximately 21 acres with a pond on the property. Within a few miles to Avalon, Sea Isle and Stone Harbor. All approvals, inspections and applications needed are the responsibility of the buyer.