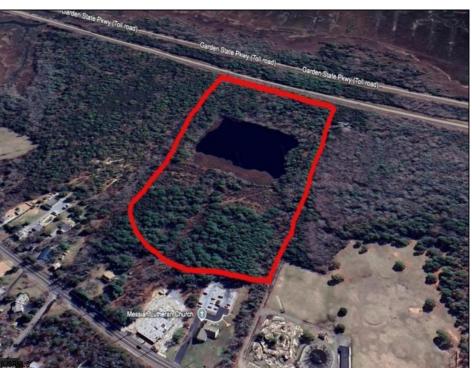

## COMMENTS

Potential Development Opportunity! Two adjacent Lots Available in Dennis Twp. 2304 and 2316 N. Route 9, approximately 21 acres with a pond on the property. Within a few miles to Avalon, Sea Isle and Stone Harbor. All approvals, inspections and applications needed are the responsibility of the buyer.