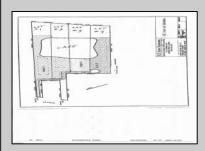

## COMMENTS

Potential Development Opportunity! Two adjacent Lots Available in Dennis Twp. 2304 and 2316 N. Route 9, approximately 21 acres with a pond on the property. Within a few miles to Avalon, Sea Isle and Stone Harbor. All approvals, inspections and applications needed are the responsibility of the buyer.